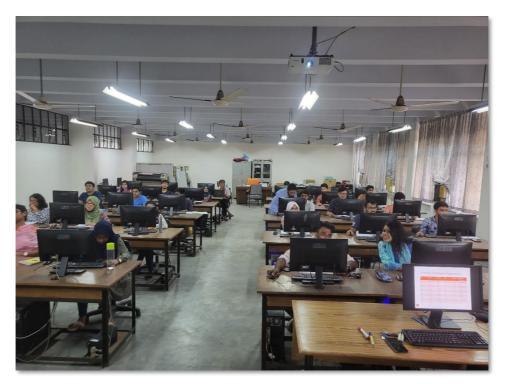

| Room No. | Name of Laboratory                    | Area (sq. ft.) |  |  |
|----------|---------------------------------------|----------------|--|--|
| URP 208  | Computer and Data Analysis Laboratory | 1,517          |  |  |
| URP 402  | Simulation Laboratory                 | 1,130          |  |  |
| URP 403  | GIS and Remote Sensing Laboratory     | 1,911          |  |  |

## Table 1: Laboratories of the department

Figure 1: Computer and Data Analysis Laboratory, URP 208

Figure 2: Simulation Laboratory, URP 402

Figure 3: GIS and Remote Sensing Laboratory, URP 403