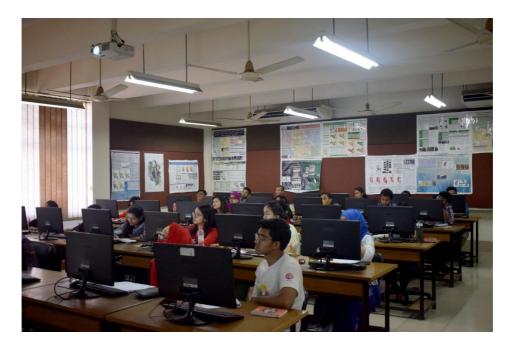

| Room No. | Name of Laboratory                    | Area (sq. ft.) |  |  |
|----------|---------------------------------------|----------------|--|--|
| URP 208  | Computer and Data Analysis Laboratory | 1,517          |  |  |
| URP 402  | Simulation Laboratory                 | 1,130          |  |  |
| URP 403  | GIS and Remote Sensing Laboratory     | 1,911          |  |  |

## Table 1: Laboratories of the department

Figure 1: Computer and Data Analysis Laboratory, URP 208

Figure 2: Simulation Laboratory, URP 402

Figure 3: GIS and Remote Sensing Laboratory, URP 403