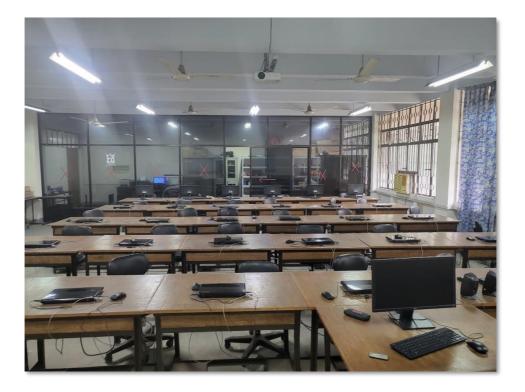

| Room No. | Name of Laboratory                    | Area (sq. ft.) |  |  |
|----------|---------------------------------------|----------------|--|--|
| URP 208  | Computer and Data Analysis Laboratory | 1,517          |  |  |
| URP 402  | Simulation Laboratory                 | 1,130          |  |  |
| URP 403  | GIS and Remote Sensing Laboratory     | 1,911          |  |  |

## Table 1: Laboratories of the department

Figure 1: Computer and Data Analysis Laboratory, URP 208

Figure 2: Simulation Laboratory, URP 402

Figure 3: GIS and Remote Sensing Laboratory, URP 403